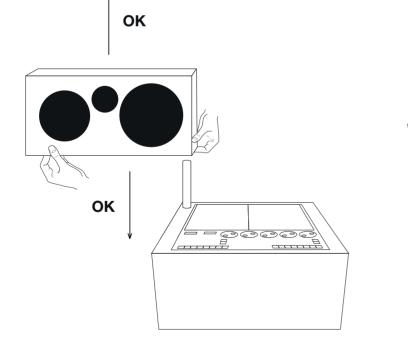

## Loudspeakers installation / uninstallation

To install the speakers on the central body, carefully slide the speakers onto the sticks and accompany their descent with your hands, keeping them parallel to the piece of furniture. Any other method is incorrect and can damage both the speaker and the central body.

•

.

•

- To uninstall the speakers from the central body, you must only pull the speaker upwards. Any other gesture can damage both the speaker and the central body.
  - Do not place weights on the loudspeakers.