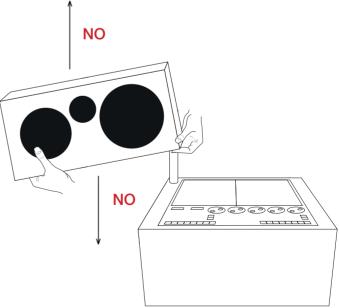

## Loudspeakers installation / uninstallation

To install the speakers on the central body, carefully slide the speakers onto the sticks and accompany their descent with your hands, keeping them parallel to the piece of furniture. Any other method is incorrect and can damage both the speaker and the central body.

•

.

•

- To uninstall the speakers from the central body, you must only pull the speaker upwards. Any other gesture can damage both the speaker and the central body.
  - Do not place weights on the loudspeakers.