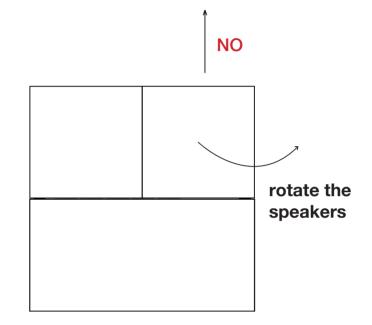

## Loudspeakers installation / uninstallation

To install the speakers on the central body, carefully slide the speakers onto the sticks and accompany their descent with your hands, keeping them parallel to the piece of furniture. Any other method is incorrect and can damage both the speaker and the central body.

•

.

•

- To uninstall the speakers from the central body, you must only pull the speaker upwards. Any other gesture can damage both the speaker and the central body.
  - Do not place weights on the loudspeakers.